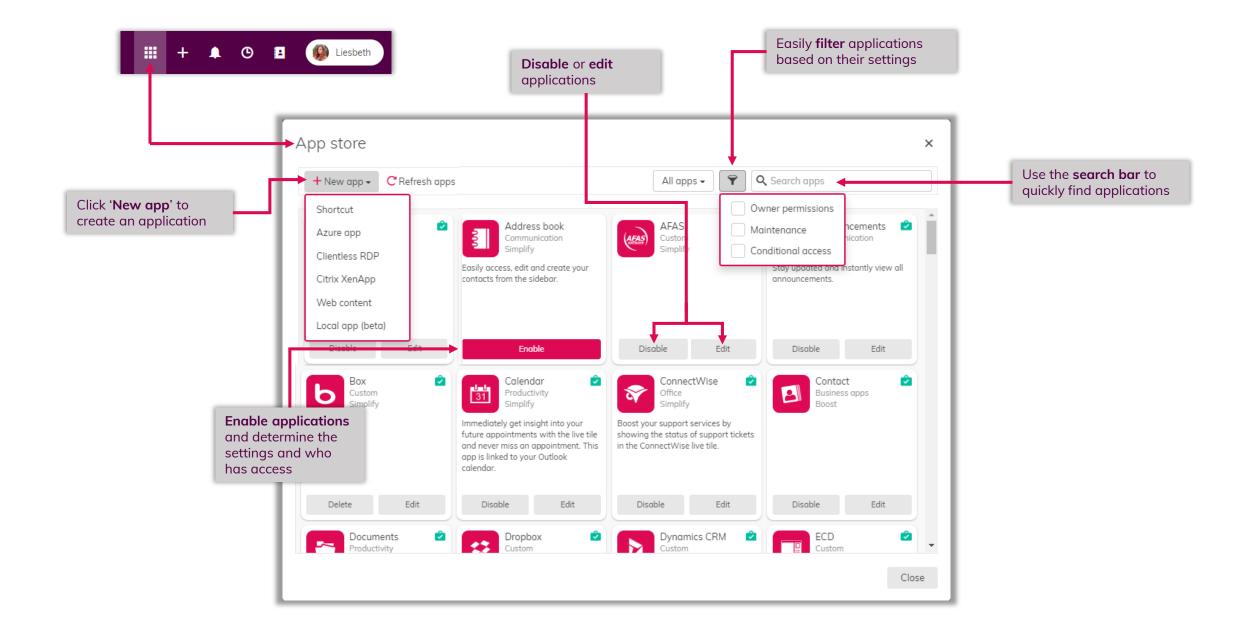

Manage or share a document + 1 O E Sarah Folders & Files → Share → Version history ★ Add bookmark Manage → 
Download ~ Delete Invite user Rename Share a link Accounting > Ope ★ Bookmo Move to Attach to email Cloud documents Copy to Permissions Name ^ Date created Date modified Modified Extension Labels Created My documents Offers 2018 28/05/2019 14:15 Sarah de Vries 12/12/2019 13:27 Liesbeth Jansen Documents Offers 2019 01/11/2018 09:45 12/12/2019 13:27 Liesbeth Jansen Sarah de Vries Shared with me 12/12/2019 13:27 06/09/2016 16:51 flor feron Sarah de Vries Recycle bin docx Images 11/07/2017 12:10 12/12/2019 13:28 flor feron Sarah de Vries docx Shared Company Files Offers template 22/05/2019 17:49 12/12/2019 13:27 Sarah de Vries flor feron Accounting Documents Select a document to gain access to the **task bar** Sales Recycle bin Fileserver Y:/ Z:/ (K)(<)