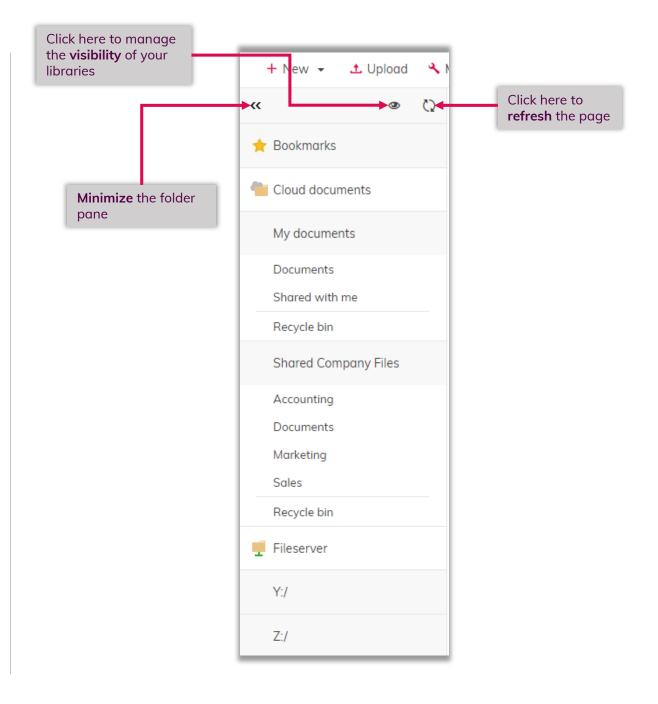

ion history ★ Add bookmark Manage → 
Download ~ Delete Invite user Rename Share a link Accounting > Ope ★ Bookmo Move to Attach to email Cloud documents Copy to Permissions Name ^ Date created Date modified Modified Extension Labels Created My documents Offers 2018 28/05/2019 14:15 Sarah de Vries 12/12/2019 13:27 Liesbeth Jansen Documents Offers 2019 01/11/2018 09:45 12/12/2019 13:27 Liesbeth Jansen Sarah de Vries Shared with me 12/12/2019 13:27 06/09/2016 16:51 flor feron Sarah de Vries Recycle bin docx Images 11/07/2017 12:10 12/12/2019 13:28 flor feron Sarah de Vries docx Shared Company Files Offers template 22/05/2019 17:49 12/12/2019 13:27 Sarah de Vries flor feron Accounting Documents Select a document to gain access to the **task bar** Sales Recycle bin Fileserver Y:/ Z:/ (K)(<)