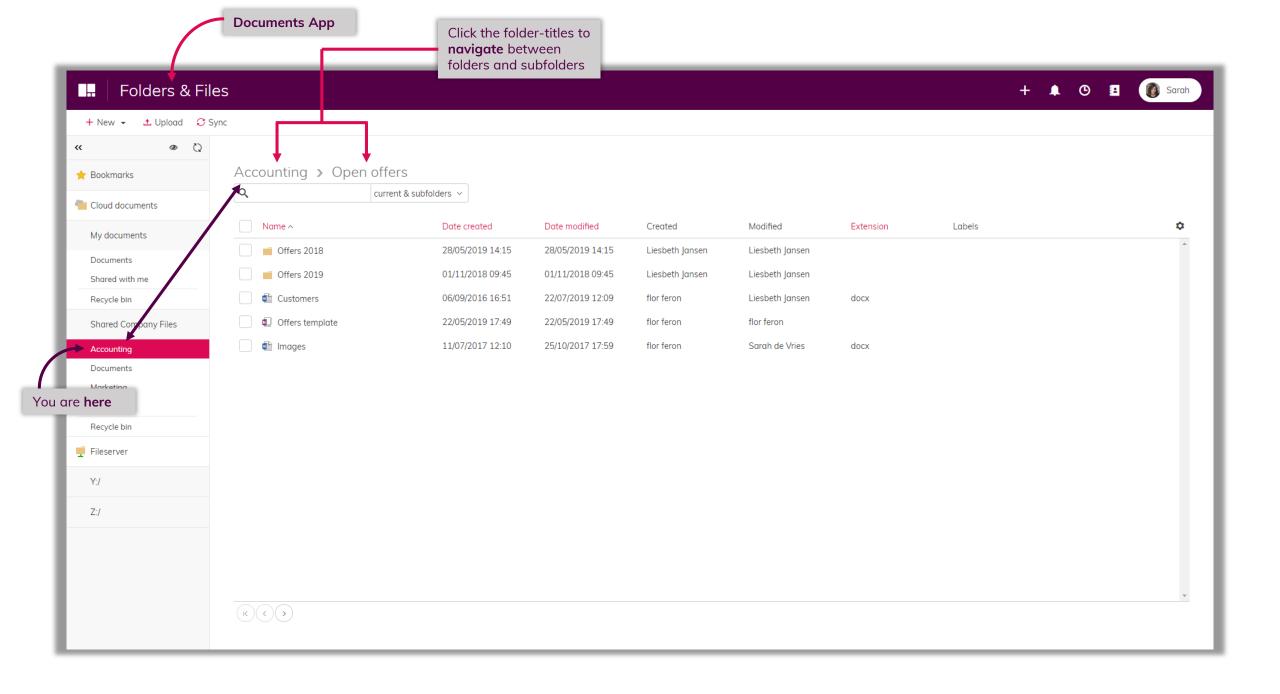

Manage or share a document + 1 O E Sarah Folders & Files → Share → Version history ★ Add bookmark Manage → 
Download ~ Delete Invite user Rename Share a link Accounting > Ope ★ Bookmo Move to Attach to email Cloud documents Copy to Permissions Name ^ Date created Date modified Modified Extension Labels Created My documents Offers 2018 28/05/2019 14:15 Sarah de Vries 12/12/2019 13:27 Liesbeth Jansen Documents Offers 2019 01/11/2018 09:45 12/12/2019 13:27 Liesbeth Jansen Sarah de Vries Shared with me 12/12/2019 13:27 06/09/2016 16:51 flor feron Sarah de Vries Recycle bin docx Images 11/07/2017 12:10 12/12/2019 13:28 flor feron Sarah de Vries docx Shared Company Files Offers template 22/05/2019 17:49 12/12/2019 13:27 Sarah de Vries flor feron Accounting Documents Select a document to gain access to the **task bar** Sales Recycle bin Fileserver Y:/ Z:/ (K)(<)